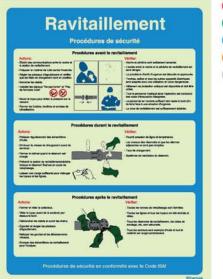

#### Safety Awareness and Training Procedures - French Speaking Crews

5 64 37

[mm]

300x400

400x600

5 64 75

115