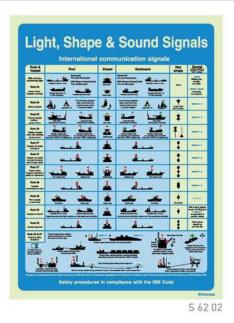

#### Navigation and Harbour Approach Safety Procedures

(mm) 300x400 400x600

5 62 04

5 62 06

S 62 07