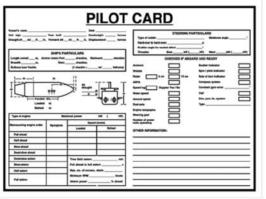

#### [mm] 400x300

The **Everlux**\* Pilot and Wheelhouse cards are compliant with IMO Res. A601 [15] requirements

Item S 62 52 is a double sided panel

S 62 51

S 62 52