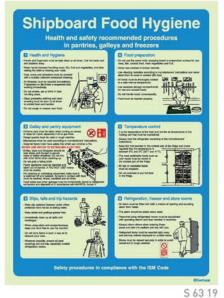

#### Health and Safety Operational Procedures

[mm] 300x400 400x600

5 63 01

S 63 04

S 63 06

(mm) 300x400 400x600

5 63 07

S 63 10