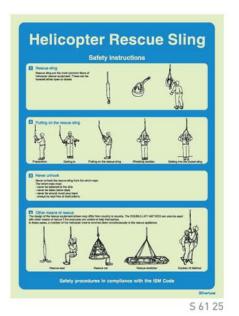

#### Evacuation and Life-Saving Safety Procedures

300x400 400x600

S 61 27

5 61 23

S 61 28

5 61 29