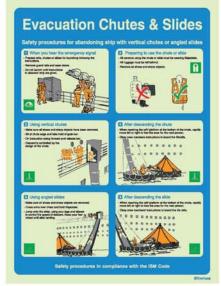

#### Evacuation and Life-Saving Safety Procedures

[mm] 300x400 400x600

S 60 51

S 60 53

#### Evacuation and Life-Saving Safety Procedures

 [mm]

300x400

400x600

5 60 73

Lifeboat Launching

S 60 55

S 60 56