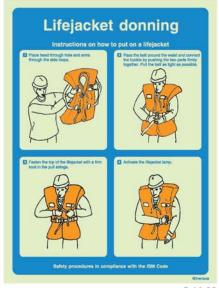

#### Evacuation and Life-Saving Safety Procedures

(mm) 300x400 400x600

5 61 26