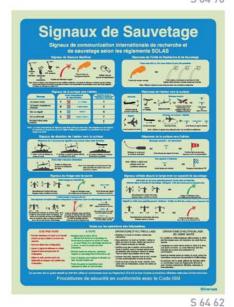

- Incrementar adminds tas viglas.

iHombre al Agua!

Luz, Forma y Señales Sonoras

Setales de comunicación internacionales

Trocodmientos de seguridad, en conformidad con el Codigo ISIA

S 64 85