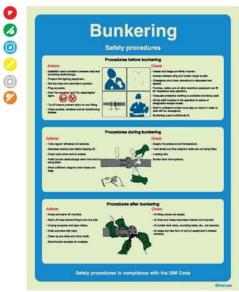

#### Health and Safety Operational Procedures

[mm] 300x400 400x600

5 63 14

S 63 15

S 63 16

5 63 17

5 63 18

(mm) (\*)200x300 300x400 400x600