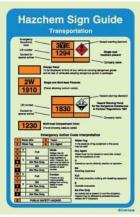

#### Info Panels with Sign Symbols and Meaning Descriptions



The IMO International Safety Management (ISM) Code was developed with the aim of implementing safety practices at sea which would lead to the prevention of human injury or loss of life as well as the prevention of damage to the environment and property.

The **Everlux** safety procedures are in compliance with the ISM Code and provide you with the necessary training and information requirements that must be displayed on board.

(mm) 300x400 400x600







IMO Fire Control Signs
According to IMO Resolution A.952 (23) and ISO 17631

5 60 04

#### Info Panels with Sign Symbols and Meaning Descriptions





[mm] (\*)200x300 300x400 400x600

0

(D) Ø

0

(%)

S 60 09



(\*) S 60 10



(\*) Only available in this size





(\*) This panel is only available in white rigid plastic and white selfadhesive vinyl.

(\*) S 60 08

#### Info Panels with Sign Symbols and Meaning Descriptions

(mm) 300x400 400x600





S 60 12

#### Evacuation and Life-Saving Safety Procedures

[mm] 300x400 400x600



S 60 51





S 60 53

#### Evacuation and Life-Saving Safety Procedures





 [mm]

300x400

400x600

5 60 73







Lifeboat Launching

S 60 55

S 60 56





S 60 57

#### Evacuation and Life-Saving Safety Procedures

(mm) 300x400 400x600







S 60 74



S 60 59



S 60 60



S 60 61



S 60 62

#### 

#### Evacuation and Life-Saving Safety Procedures











(mm) 200x150 300x200





(mm) 300x400 400x600

5 61 21

#### Evacuation and Life-Saving Safety Procedu