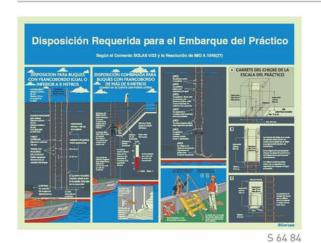

#### [mm] 400x300

The **Everlux**\* Pilot and Wheelhouse cards are compliant with IMO Res. A601 [15] requirements

Item S 62 52 is a double sided panel

S 62 51

S 62 52