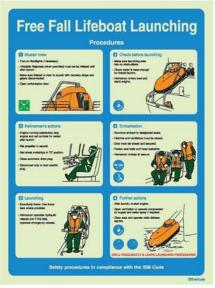

#### Evacuation and Life-Saving Safety Procedures

 [mm]

300x400

400x600

5 60 73

Lifeboat Launching

S 60 55

S 60 56