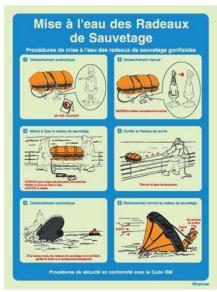

#### Safety Awareness and Training Procedures - Spanish Speaking Crews

Puesta a Flote de un Bote

Salvavidas Totalmente Cerrados

5 64 04

5 64 02