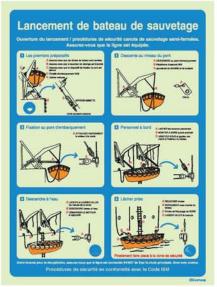

#### Evacuation and Life-Saving Safety Procedures

 [mm]

300x400

400x600

5 60 73

Lifeboat Launching

S 60 55

S 60 56