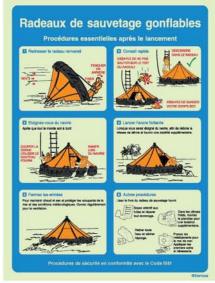

#### Evacuation and Life-Saving Safety Procedures

[mm] 300x400 400x600

S 60 51

S 60 53

#### Evacuation and Life-Saving Safety Procedures

 [mm]

300x400

400x600

5 60 73

Lifeboat Launching

S 60 55

S 60 56