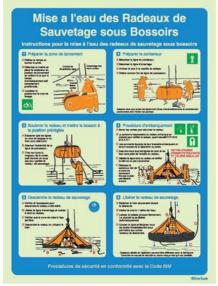

#### Evacuation and Life-Saving Safety Procedures

[mm] 300x400 400x600

S 60 51

S 60 53

#### Evacuation and Life-Saving Safety Procedures

 [mm]

300x400

400x600

5 60 73

Lifeboat Launching

S 60 55

S 60 56