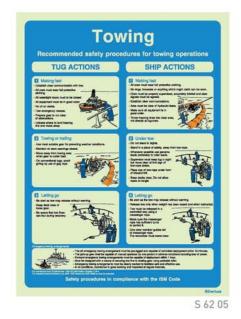

#### Navigation and Harbour Approach Safety Procedures

(mm) 300x400 400x600

5 62 04

5 62 06

S 62 07