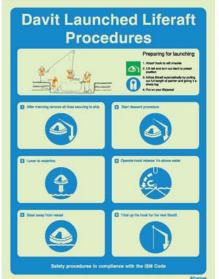

#### Evacuation and Life-Saving Safety Procedures

[mm] 300x400 400x600

S 60 51

S 60 53

#### Evacuation and Life-Saving Safety Procedures

 [mm]

300x400

400x600

5 60 73

Lifeboat Launching

S 60 55

S 60 56