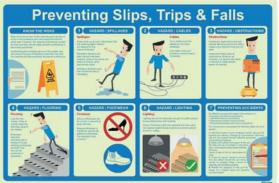

#### Health and Safety Operational Procedures

(mm) 1200x600

(mm) 300x400 400x600

S 63 00

#### Health and Safety Operational Procedures

[mm] 300x400 400x600

5 63 01

S 63 04

S 63 06

(mm) 300x400 400x600

5 63 07

S 63 10