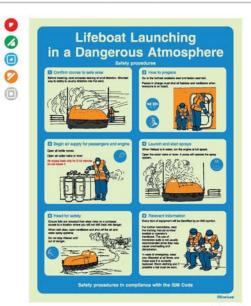

#### Evacuation and Life-Saving Safety Procedures

 [mm]

300x400

400x600

5 60 73

Lifeboat Launching

S 60 55

S 60 56