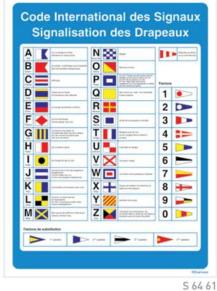

- Incrementar adminds tas viglas.

iHombre al Agua!

Luz, Forma y Señales Sonoras

Setales de comunicación internacionales

Trocodmientos de seguridad, en conformidad con el Codigo ISIA

S 64 85