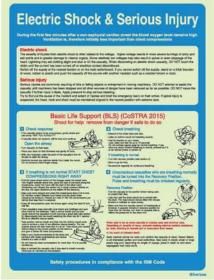

#### Health and Safety Operational Procedures

(mm) 1200x600

(mm) 300x400 400x600

S 63 00