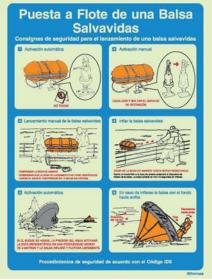

#### Safety Awareness and Training Procedures - Spanish Speaking Crews

Puesta a Flote de un Bote

Salvavidas Totalmente Cerrados

5 64 04

5 64 02