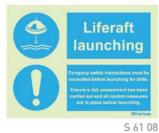

#### Evacuation and Life-Saving Safety Procedures

 [mm]

300x400

400x600

5 60 73

Lifeboat Launching

S 60 55

S 60 56