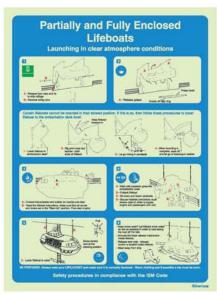

#### Evacuation and Life-Saving Safety Procedures

 [mm]

300x400

400x600

5 60 73

Lifeboat Launching

S 60 55

S 60 56