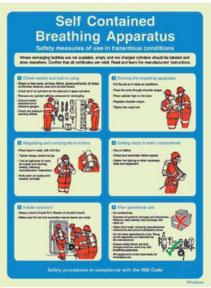

#### Health and Safety Operational Procedures

(mm) 1200x600

(mm) 300x400 400x600

S 63 00