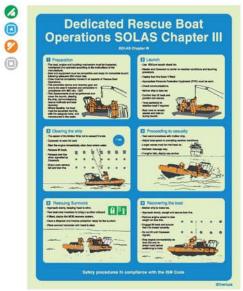

#### Evacuation and Life-Saving Safety Procedures

300x400 400x600

S 61 27

5 61 23

S 61 28

5 61 29