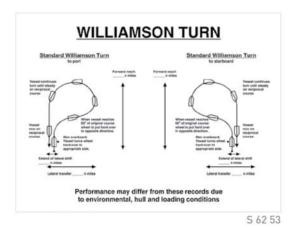

#### Navigation and Harbour Approach Safety Procedures

(mm) 400x300 600x400

[mm] 300x400 400x600

5 62 03

#### Navigation and Harbour Approach Safety Procedures

(mm) 300x400 400x600

5 62 04

5 62 06

S 62 07