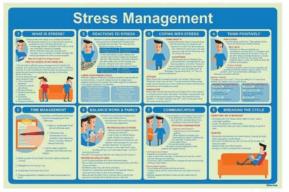

#### Safety First

Hear today, gone tomorrow Use hearing protection!

5 65 09

The ⊗Everlux\* general awareness safety notices can be used to remind the crew of the basic safety principles in order to create a safe environment on board.

When used together with the **SEverlux**° safety awareness training procedures they will help you to comply with the ISM Code requirements