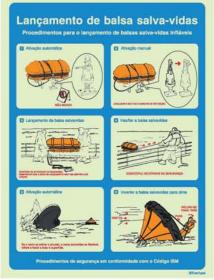

#### Safety Awareness and Training Procedures - Spanish Speaking Crews

Puesta a Flote de un Bote

Salvavidas Totalmente Cerrados

5 64 04

5 64 02