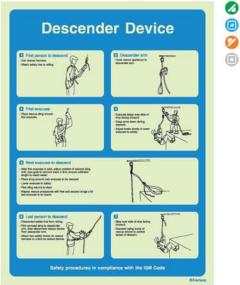

#### Evacuation and Life-Saving Safety Procedures

(mm) 300x400 400x600

5 61 26