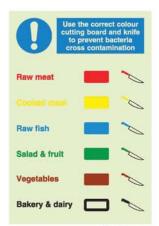

#### Health and Safety Operational Procedures

[mm] 300x400 400x600

5 63 01

S 63 04

S 63 06

(mm) 300x400 400x600

5 63 07

S 63 10