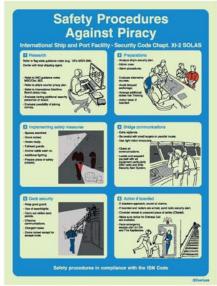

#### Info Panels with Sign Symbols and Meaning Descriptions

The IMO International Safety Management (ISM) Code was developed with the aim of implementing safety practices at sea which would lead to the prevention of human injury or loss of life as well as the prevention of damage to the environment and property.

The **Everlux** safety procedures are in compliance with the ISM Code and provide you with the necessary training and information requirements that must be displayed on board.

(mm) 300x400 400x600

IMO Fire Control Signs
According to IMO Resolution A.952 (23) and ISO 17631