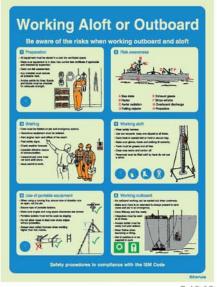

#### Health and Safety Operational Procedures

[mm] 300x400 400x600

5 63 01

S 63 04

S 63 06

(mm) 300x400 400x600

5 63 07

S 63 10

5 63 12