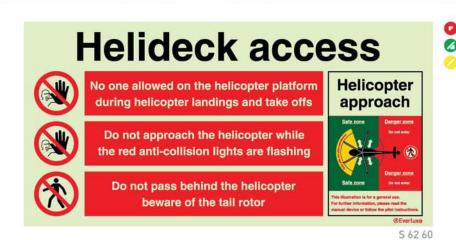

#### Navigation and Harbour Approach Safety Procedures

(mm) 400x300 600x400

[mm] 300x400 400x600

5 62 03

#### Navigation and Harbour Approach Safety Procedures

(mm) 300x400 400x600

5 62 04

5 62 06

S 62 07