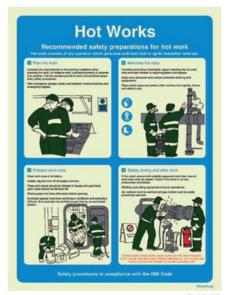

#### Health and Safety Operational Procedures

[mm] 300x400 400x600

5 63 01

S 63 04

S 63 06

(mm) 300x400 400x600

5 63 07

S 63 10