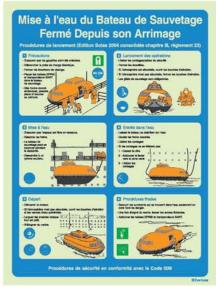

#### Evacuation and Life-Saving Safety Procedures

 [mm]

300x400

400x600

5 60 73

Lifeboat Launching

S 60 55

S 60 56