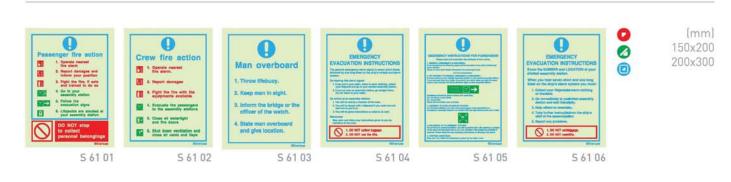

#### Evacuation and Life-Saving Safety Procedures

(mm) 200x150 300x200

(mm) 300x400 400x600

5 61 21