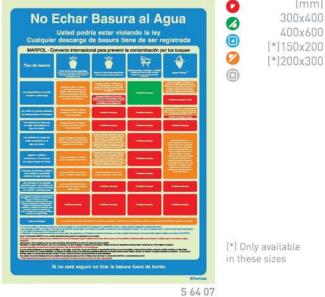

00

#### Safety Awareness and Training Procedures - Spanish Speaking Crews











Puesta a Flote de un Bote

Salvavidas Totalmente Cerrados

5 64 04

5 64 02

#### Safety Awareness and Training Procedures - Spanish Speaking Crews

(mm) 300x400 400x600





Señalización de Control de

Incendios OMI

1

1:

Y.

S 64 05

S 64 06

5 64 82



Procedimientos de asqueidad, en conformidad con el

Y.

7000

Medida productions - Cultural

- Grant of sharpy of an animal

- Sharpy of sharpy of animal

- Incrementar adminds tas viglas.

iHombre al Agua!

Luz, Forma y Señales Sonoras

Setales de comunicación internacionales

Trocodmientos de seguridad, en conformidad con el Codigo ISIA

S 64 85

#### 

#### Safety Awareness and Training Procedures - Spanish Speaking Crews













(\*) 5 64 89



(\*) Only available in these sizes

113

(mm)

[mm]

300x400

400x600

#### Safety Awareness and Training Procedures - French Speaking Crews

(mm) 300x400 400x600







5 64 31



5 64 32



5 64 33



5 64 34



5 64 35

#### Safety Awareness and Training Procedures - French Speaking Crews





5 64 37

[mm]

300x400

400x600









5 64 75

115

#### Safety Awareness and Training Procedures - French Speaking Crews

(mm) 300x400 400x600 400x300[\*] 600x400(\*)

0

0



(\*) S 64 71





5 64 77



5 64 76



5 64 78

#### Safety Awareness and Training Procedures - French Speaking Crews





[mm] 300x400 400x600

5 64 79









S 64 63

#### Safety Awareness and Training Procedures - Portuguese Speaking Crews

[mm] 300x400 400x600



S 64 50







Apóne a desconvolver ao descobrir