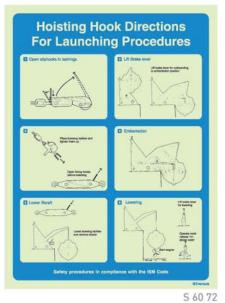

#### Evacuation and Life-Saving Safety Procedures

(mm) 300x400 400x600

S 60 74

S 60 59

S 60 60

S 60 61

S 60 62