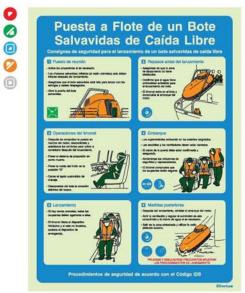

#### Safety Awareness and Training Procedures - Spanish Speaking Crews

Puesta a Flote de un Bote

Salvavidas Totalmente Cerrados

5 64 04

5 64 02