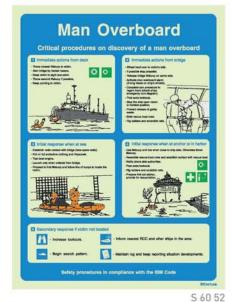

#### Evacuation and Life-Saving Safety Procedures

 [mm]

300x400

400x600

5 60 73

Lifeboat Launching

S 60 55

S 60 56