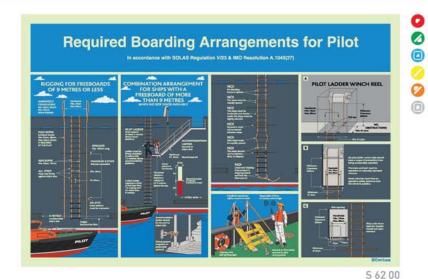

#### [mm] 400x300

The **Everlux**\* Pilot and Wheelhouse cards are compliant with IMO Res. A601 [15] requirements

Item S 62 52 is a double sided panel

S 62 51

S 62 52