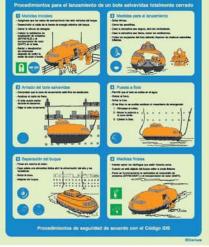

#### Evacuation and Life-Saving Safety Procedures

[mm] 300x400 400x600

S 60 51

S 60 53

#### Evacuation and Life-Saving Safety Procedures

 [mm]

300x400

400x600

5 60 73

Lifeboat Launching

S 60 55

S 60 56