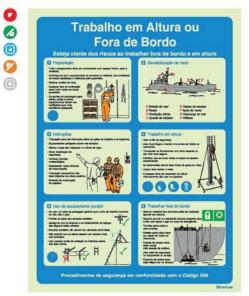

#### Evacuation and Life-Saving Safety Procedures

[mm] 300x400 400x600

S 60 51

S 60 53

#### Evacuation and Life-Saving Safety Procedures

 [mm]

300x400

400x600

5 60 73

Lifeboat Launching

S 60 55

S 60 56