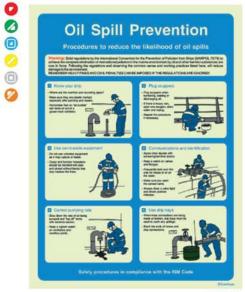

#### Info Panels with Sign Symbols and Meaning Descriptions

The IMO International Safety Management (ISM) Code was developed with the aim of implementing safety practices at sea which would lead to the prevention of human injury or loss of life as well as the prevention of damage to the environment and property.

The **Everlux** safety procedures are in compliance with the ISM Code and provide you with the necessary training and information requirements that must be displayed on board.

(mm) 300x400 400x600

IMO Fire Control Signs
According to IMO Resolution A.952 (23) and ISO 17631