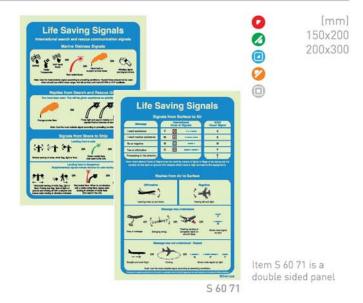

#### Evacuation and Life-Saving Safety Procedures

(mm) 200x150 300x200

(mm) 300x400 400x600

5 61 21

#### Evacuation and Life-Saving Safety Procedures

300x400 400x600

S 61 27

5 61 23

S 61 28

5 61 29