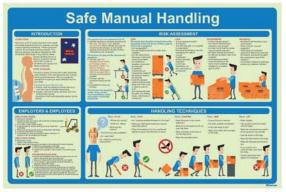

#### Health and Safety Operational Procedures

(mm) 1200x600

(mm) 300x400 400x600

S 63 00

#### Health and Safety Operational Procedures

[mm] 300x400 400x600

5 63 01

S 63 04

S 63 06

(mm) 300x400 400x600

5 63 07

S 63 10