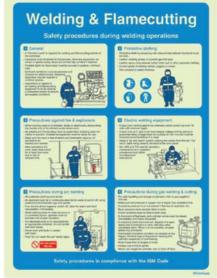

#### Health and Safety Operational Procedures

[mm] 300x400 400x600

5 63 01

S 63 04

S 63 06

(mm) 300x400 400x600

5 63 07

S 63 10