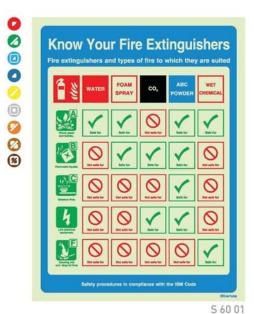

#### Info Panels with Sign Symbols and Meaning Descriptions

The IMO International Safety Management (ISM) Code was developed with the aim of implementing safety practices at sea which would lead to the prevention of human injury or loss of life as well as the prevention of damage to the environment and property.

The **Everlux** safety procedures are in compliance with the ISM Code and provide you with the necessary training and information requirements that must be displayed on board.

(mm) 300x400 400x600

IMO Fire Control Signs
According to IMO Resolution A.952 (23) and ISO 17631