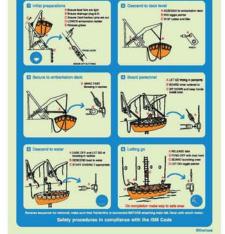

#### Evacuation and Life-Saving Safety Procedures

(mm) 300x400 400x600

S 60 74

S 60 59

S 60 60

S 60 61

S 60 62