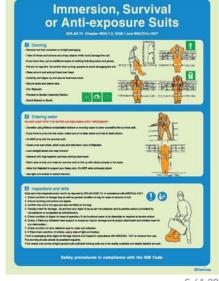

#### Info Panels with Sign Symbols and Meaning Descriptions

The IMO International Safety Management (ISM) Code was developed with the aim of implementing safety practices at sea which would lead to the prevention of human injury or loss of life as well as the prevention of damage to the environment and property.

The **Everlux** safety procedures are in compliance with the ISM Code and provide you with the necessary training and information requirements that must be displayed on board.

(mm) 300x400 400x600

IMO Fire Control Signs
According to IMO Resolution A.952 (23) and ISO 17631