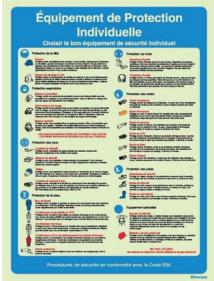

#### Safety Awareness and Training Procedures - Spanish Speaking Crews

Puesta a Flote de un Bote

Salvavidas Totalmente Cerrados

5 64 04

5 64 02

#### Safety Awareness and Training Procedures - Spanish Speaking Crews

(mm) 300x400 400x600

Señalización de Control de

Incendios OMI

1

1:

Y.

S 64 05

S 64 06

5 64 82

Procedimientos de asqueidad, en conformidad con el

Y.

7000

Medida productions - Cultural

- Grant of sharpy of an animal

- Sharpy of sharpy of animal

- Incrementar adminds tas viglas.

iHombre al Agua!

Luz, Forma y Señales Sonoras

Setales de comunicación internacionales

Trocodmientos de seguridad, en conformidad con el Codigo ISIA

S 64 85

#### Safety Awareness and Training Procedures - Spanish Speaking Crews

(\*) 5 64 89

(\*) Only available in these sizes

113

(mm)

[mm]

300x400

400x600