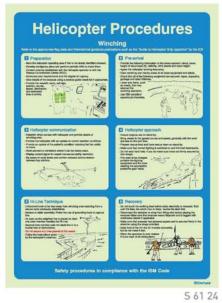

#### Navigation and Harbour Approach Safety Procedures

(mm) 400x300 600x400

[mm] 300x400 400x600

5 62 03

#### Navigation and Harbour Approach Safety Procedures

(mm) 300x400 400x600

5 62 04

5 62 06

S 62 07