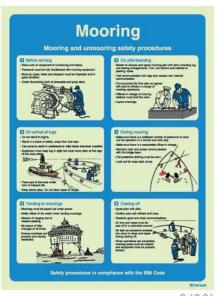

#### Navigation and Harbour Approach Safety Procedures

(mm) 300x400 400x600

5 62 04

5 62 06

S 62 07