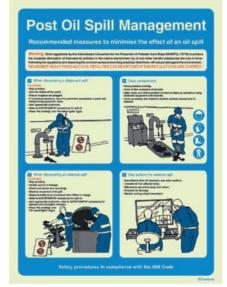

#### Info Panels with Sign Symbols and Meaning Descriptions

The IMO International Safety Management (ISM) Code was developed with the aim of implementing safety practices at sea which would lead to the prevention of human injury or loss of life as well as the prevention of damage to the environment and property.

The **Everlux** safety procedures are in compliance with the ISM Code and provide you with the necessary training and information requirements that must be displayed on board.

(mm) 300x400 400x600

IMO Fire Control Signs
According to IMO Resolution A.952 (23) and ISO 17631