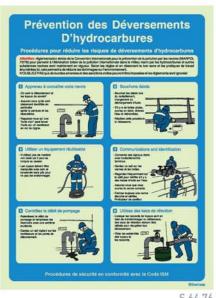

#### Safety Awareness and Training Procedures - Spanish Speaking Crews

Puesta a Flote de un Bote

Salvavidas Totalmente Cerrados

5 64 04

5 64 02

#### Safety Awareness and Training Procedures - Spanish Speaking Crews

(mm) 300x400 400x600

Señalización de Control de

Incendios OMI

1

1:

Y.

S 64 05

S 64 06

5 64 82

Procedimientos de asqueidad, en conformidad con el

Y.

7000

Medida productions - Cultural

- Grant of sharpy of an animal

- Sharpy of sharpy of animal

- Incrementar adminds tas viglas.

iHombre al Agua!

Luz, Forma y Señales Sonoras

Setales de comunicación internacionales

Trocodmientos de seguridad, en conformidad con el Codigo ISIA

S 64 85

#### Safety Awareness and Training Procedures - Spanish Speaking Crews

(\*) 5 64 89

(\*) Only available in these sizes

113

(mm)

[mm]

300x400

400x600