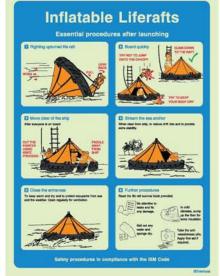

#### Evacuation and Life-Saving Safety Procedures

 [mm]

300x400

400x600

5 60 73

Lifeboat Launching

S 60 55

S 60 56

S 60 57