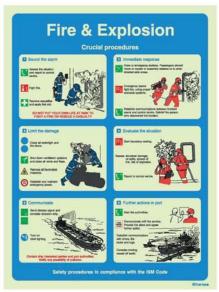

#### Health and Safety Operational Procedures

[mm] 300x400 400x600

5 63 14

S 63 15

S 63 16

5 63 17

5 63 18

(mm) (\*)200x300 300x400 400x600