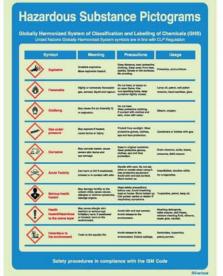

#### Info Panels with Sign Symbols and Meaning Descriptions

The IMO International Safety Management (ISM) Code was developed with the aim of implementing safety practices at sea which would lead to the prevention of human injury or loss of life as well as the prevention of damage to the environment and property.

The **Everlux** safety procedures are in compliance with the ISM Code and provide you with the necessary training and information requirements that must be displayed on board.

(mm) 300x400 400x600

IMO Fire Control Signs
According to IMO Resolution A.952 (23) and ISO 17631