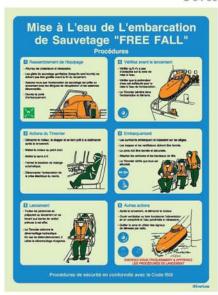

#### Safety Awareness and Training Procedures - Spanish Speaking Crews

Puesta a Flote de un Bote

Salvavidas Totalmente Cerrados

5 64 04

5 64 02