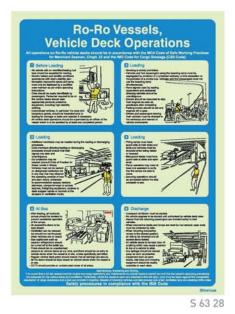

#### Evacuation and Life-Saving Safety Procedures

300x400 400x600

S 61 27

5 61 23

S 61 28

5 61 29