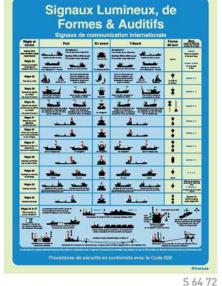

- Incrementar adminds tas viglas.

iHombre al Agua!

Luz, Forma y Señales Sonoras

Setales de comunicación internacionales

Trocodmientos de seguridad, en conformidad con el Codigo ISIA

S 64 85