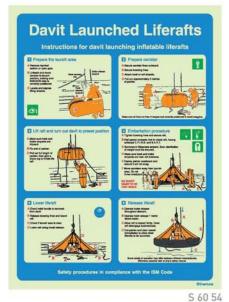

#### Evacuation and Life-Saving Safety Procedures

(mm) 300x400 400x600

S 60 74

S 60 59

S 60 60

S 60 61

S 60 62