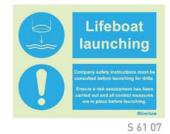

#### Evacuation and Life-Saving Safety Procedures

 [mm]

300x400

400x600

5 60 73

Lifeboat Launching

S 60 55

S 60 56