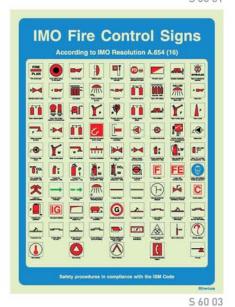

The **Everlux** safety procedures are in compliance with the ISM Code and provide you with the necessary training and information requirements that must be displayed on board.

(mm) 300x400 400x600

IMO Fire Control Signs
According to IMO Resolution A.952 (23) and ISO 17631

5 60 04