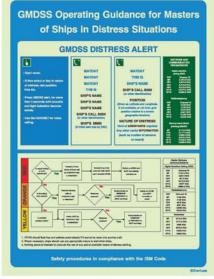

#### Navigation and Harbour Approach Safety Procedures

This muster list must be sompleted in compliance with SOLAS Chapter III, Regulation 37 and the Company Safety Menual.

FIRE OR GIBBROSHET

FIRE OR A MARKET

MARKET

FIRE OR A MARKET

MARKET

FIRE OR A MARKET

M

(mm) 400x300

S 62 54