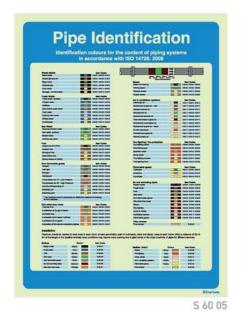

#### Info Panels with Sign Symbols and Meaning Descriptions



The IMO International Safety Management (ISM) Code was developed with the aim of implementing safety practices at sea which would lead to the prevention of human injury or loss of life as well as the prevention of damage to the environment and property.

The **Everlux** safety procedures are in compliance with the ISM Code and provide you with the necessary training and information requirements that must be displayed on board.

(mm) 300x400 400x600







IMO Fire Control Signs
According to IMO Resolution A.952 (23) and ISO 17631

5 60 04

#### Info Panels with Sign Symbols and Meaning Descriptions





[mm] (\*)200x300 300x400 400x600

0

(D) Ø

0

(%)

S 60 09



(\*) S 60 10



(\*) Only available in this size





(\*) This panel is only available in white rigid plastic and white selfadhesive vinyl.

(\*) S 60 08

#### Info Panels with Sign Symbols and Meaning Descriptions

(mm) 300x400 400x600





S 60 12

#### Evacuation and Life-Saving Safety Procedures

[mm] 300x400 400x600



S 60 51





S 60 53

#### Evacuation and Life-Saving Safety Procedures





 [mm]

300x400

400x600

5 60 73







Lifeboat Launching

S 60 55

S 60 56





S 60 57

#### Evacuation and Life-Saving Safety Procedures

(mm) 300x400 400x600







S 60 74



S 60 59



S 60 60



S 60 61



S 60 62

#### 

#### Evacuation and Life-Saving Safety Procedures











(mm) 200x150 300x200





(mm) 300x400