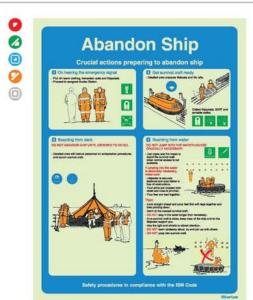

#### Evacuation and Life-Saving Safety Procedures

[mm] 300x400 400x600

S 60 51

S 60 53