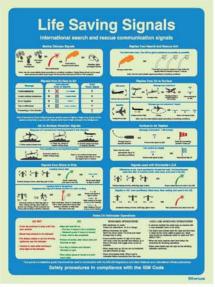

#### Evacuation and Life-Saving Safety Procedures

(mm) 200x150 300x200

(mm) 300x400 400x600

5 61 21

#### Evacuation and Life-Saving Safety Procedures

300x400 400x600

S 61 27

5 61 23

S 61 28

5 61 29