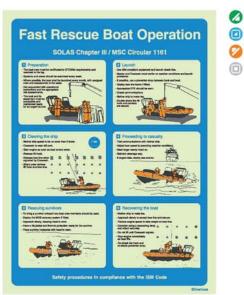

#### Evacuation and Life-Saving Safety Procedures

300x400 400x600

S 61 27

5 61 23

S 61 28

5 61 29