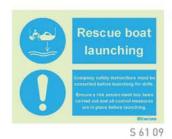

#### Evacuation and Life-Saving Safety Procedures

 [mm]

300x400

400x600

5 60 73

Lifeboat Launching

S 60 55

S 60 56