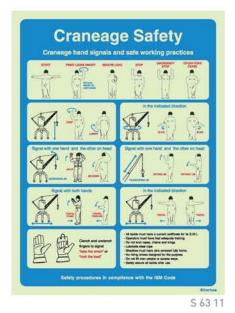

#### Navigation and Harbour Approach Safety Procedures

(mm) 400x300 600x400

[mm] 300x400 400x600

5 62 03

#### Navigation and Harbour Approach Safety Procedures

(mm) 300x400 400x600

5 62 04

5 62 06

S 62 07