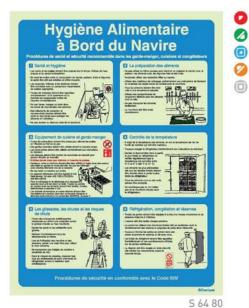

#### Safety Awareness and Training Procedures - Spanish Speaking Crews

Puesta a Flote de un Bote

Salvavidas Totalmente Cerrados

5 64 04

5 64 02

#### Safety Awareness and Training Procedures - Spanish Speaking Crews

(mm) 300x400 400x600

Señalización de Control de

Incendios OMI

1

1:

Y.

S 64 05

S 64 06

5 64 82

Procedimientos de asqueidad, en conformidad con el

Y.

7000

Medida productions - Cultural

- Grant of sharpy of an animal

- Sharpy of sharpy of animal

- Incrementar adminds tas viglas.

iHombre al Agua!

Luz, Forma y Señales Sonoras

Setales de comunicación internacionales

Trocodmientos de seguridad, en conformidad con el Codigo ISIA

S 64 85