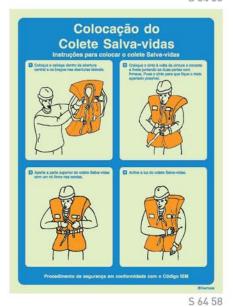

dures - French Speaking Crews





5 64 37

[mm]

300x400

400x600









5 64 75

115

#### Safety Awareness and Training Procedures - French Speaking Crews

(mm) 300x400 400x600 400x300[\*] 600x400(\*)

0

0



(\*) S 64 71





5 64 77



5 64 76



5 64 78

#### Safety Awareness and Training Procedures - French Speaking Crews





[mm] 300x400 400x600

5 64 79









S 64 63

#### Safety Awareness and Training Procedures - Portuguese Speaking Crews

[mm] 300x400 400x600



S 64 50







Apóne a desconvolver ao descobrir uma vitima do aloquemento ou hipoternale.

\*\*Procedimento de la constitución de la constituci

Afogamento e Hipotermia

S 64 52



S 64 53

#### Safety Awareness and Training Procedures - Portuguese Speaking Crews





(mm) 300x400 400x600

S 64 54





S 64 57





S 64 59

#### Safety Awareness

(mm) 300x400 400x600









S 65 01

## Safety First Electrical Safety Be the only bright spark around Think electrical safety!

5 65 02

Safety First To see or not to see, that is the question Use eye protection!

S 65 03





Play your part Be fire smart!

S 65 04



Informed is better than deformed!

S 65 05

### Safety First



Safety is as simple as ABC Always Be Careful and follow the instructions

S 65 06

#### Safety First



Avoid a scene Keep it clean!

S 65 07

# Safety First Lift Correctly



Keep safety on track Look after your back!

S 65 08

#### Safety First



Hear today, gone tomorrow Use hearing protection!

5 65 09

The ⊗Everlux\* general awareness safety notices can be used to remind the crew of the basic safety principles in order