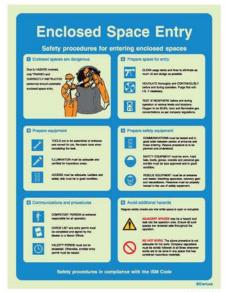

#### Health and Safety Operational Procedures

[mm] 300x400 400x600

5 63 01

S 63 04

S 63 06

(mm) 300x400 400x600

5 63 07

S 63 10