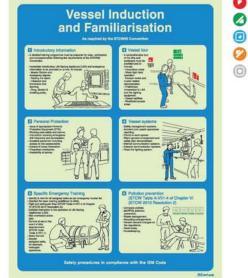

#### Info Panels with Sign Symbols and Meaning Descriptions

The IMO International Safety Management (ISM) Code was developed with the aim of implementing safety practices at sea which would lead to the prevention of human injury or loss of life as well as the prevention of damage to the environment and property.

The **Everlux** safety procedures are in compliance with the ISM Code and provide you with the necessary training and information requirements that must be displayed on board.

(mm) 300x400 400x600

IMO Fire Control Signs
According to IMO Resolution A.952 (23) and ISO 17631