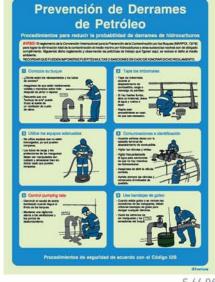

#### Health and Safety Operational Procedures

(mm) 400x300 600x400

5 63 24

5 63 26

S 63 27

(mm) 300x400 400x600

5 63 21

[mm] 150x150(\*) 200x200(\*) 400x300 600x400