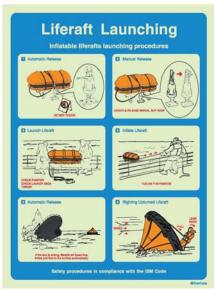

#### Evacuation and Life-Saving Safety Procedures

(mm) 300x400 400x600

S 60 74

S 60 59

S 60 60

S 60 61

S 60 62