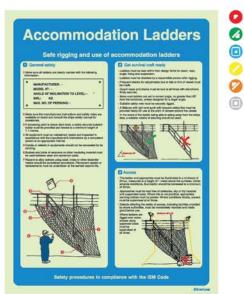

#### Navigation and Harbour Approach Safety Procedures

(mm) 400x300 600x400

[mm] 300x400 400x600

5 62 03