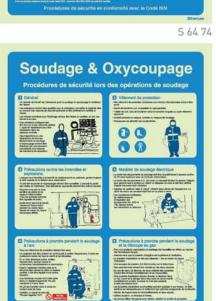

#### Safety Awareness and Training Procedures - Spanish Speaking Crews

Puesta a Flote de un Bote

Salvavidas Totalmente Cerrados

5 64 04

5 64 02

#### Safety Awareness and Training Procedures - Spanish Speaking Crews

(mm) 300x400 400x600

Señalización de Control de

Incendios OMI

1

1:

Y.

S 64 05

S 64 06

5 64 82

Procedimientos de asqueidad, en conformidad con el

Y.

7000

Medida productions - Cultural

- Grant of sharpy of an animal

- Sharpy of sharpy of animal

- Incrementar adminds tas viglas.

iHombre al Agua!

Luz, Forma y Señales Sonoras

Setales de comunicación internacionales

Trocodmientos de seguridad, en conformidad con el Codigo ISIA

S 64 85

#### Safety Awareness and Training Procedures - Spanish Speaking Crews

(\*) 5 64 89

(\*) Only available in these sizes

113

(mm)

[mm]

300x400

400x600