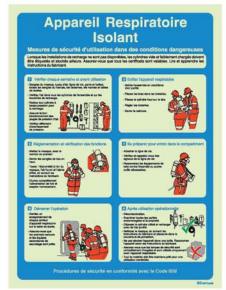

#### Safety Awareness and Training Procedures - Spanish Speaking Crews

Puesta a Flote de un Bote

Salvavidas Totalmente Cerrados

5 64 04

5 64 02

#### Safety Awareness and Training Procedures - Spanish Speaking Crews

(mm) 300x400 400x600

Señalización de Control de

Incendios OMI

1

1:

Y.

S 64 05

S 64 06

5 64 82

Procedimientos de asqueidad, en conformidad con el

Y.

7000

Medida productions - Cultural

- Grant of sharpy of an animal

- Sharpy of sharpy of animal

- Incrementar adminds tas viglas.

iHombre al Agua!

Luz, Forma y Señales Sonoras

Setales de comunicación internacionales

Trocodmientos de seguridad, en conformidad con el Codigo ISIA

S 64 85

#### Safety Awareness and Training Procedures - Spanish Speaking Crews

(\*) 5 64 89

(\*) Only available in these sizes

113

(mm)

[mm]

300x400

400x600