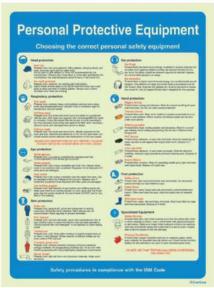

#### Safety First Personal Protective Equipment (PPE)

No safety know pain, know safety no pair Use the correct PPE!

S 65 10