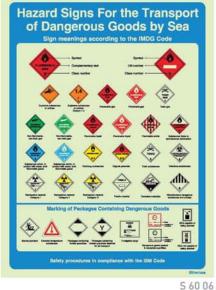

#### Info Panels with Sign Symbols and Meaning Descriptions

The IMO International Safety Management (ISM) Code was developed with the aim of implementing safety practices at sea which would lead to the prevention of human injury or loss of life as well as the prevention of damage to the environment and property.

The **Everlux** safety procedures are in compliance with the ISM Code and provide you with the necessary training and information requirements that must be displayed on board.

(mm) 300x400 400x600

IMO Fire Control Signs
According to IMO Resolution A.952 (23) and ISO 17631