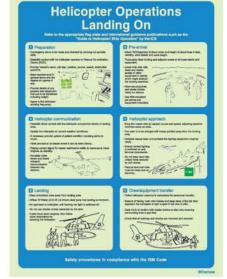

#### Navigation and Harbour Approach Safety Procedures

(mm) 400x300 600x400

[mm] 300x400 400x600

5 62 03

#### Navigation and Harbour Approach Safety Procedures

(mm) 300x400 400x600

5 62 04

5 62 06

S 62 07