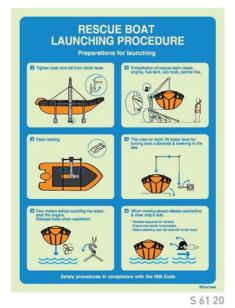

#### Evacuation and Life-Saving Safety Procedures

(mm) 200x150 300x200

(mm) 300x400 400x600

5 61 21