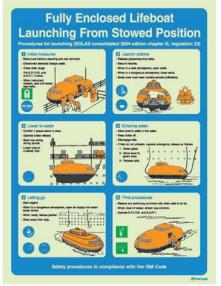

#### Evacuation and Life-Saving Safety Procedures

 [mm]

300x400

400x600

5 60 73

Lifeboat Launching

S 60 55

S 60 56