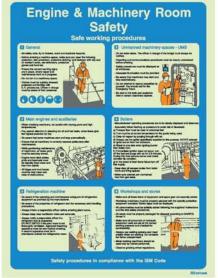

#### Health and Safety Operational Procedures

(mm) 1200x600

(mm) 300x400 400x600

S 63 00

#### Health and Safety Operational Procedures

[mm] 300x400 400x600

5 63 01

S 63 04

S 63 06

(mm) 300x400 400x600

5 63 07

S 63 10