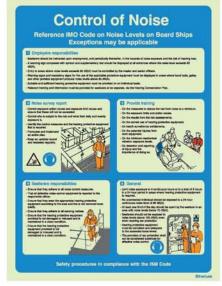

#### Health and Safety Operational Procedures

[mm] 300x400 400x600

5 63 14

S 63 15

S 63 16

5 63 17

5 63 18

(mm) (\*)200x300 300x400 400x600