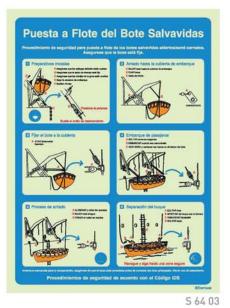

#### Safety Awareness and Training Procedures - Spanish Speaking Crews

Puesta a Flote de un Bote

Salvavidas Totalmente Cerrados

5 64 04

5 64 02