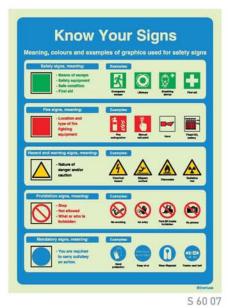

#### Info Panels with Sign Symbols and Meaning Descriptions

The IMO International Safety Management (ISM) Code was developed with the aim of implementing safety practices at sea which would lead to the prevention of human injury or loss of life as well as the prevention of damage to the environment and property.

The **Everlux** safety procedures are in compliance with the ISM Code and provide you with the necessary training and information requirements that must be displayed on board.

(mm) 300x400 400x600

IMO Fire Control Signs
According to IMO Resolution A.952 (23) and ISO 17631

5 60 04