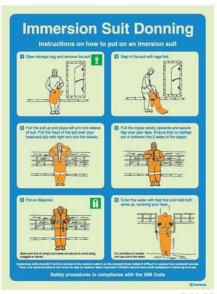

#### Evacuation and Life-Saving Safety Procedures

[mm] 300x400 400x600

S 60 51

S 60 53

#### Evacuation and Life-Saving Safety Procedures

 [mm]

300x400

400x600

5 60 73

Lifeboat Launching

S 60 55

S 60 56