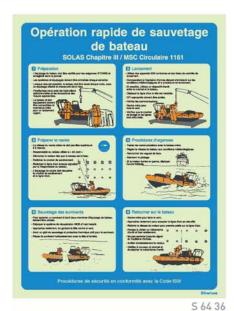

S 64 06

5 64 82

Procedimientos de asqueidad, en conformidad con el

Y.

7000

Medida productions - Cultural

- Grant of sharpy of an animal

- Sharpy of sharpy of animal

- Incrementar adminds tas viglas.

iHombre al Agua!

Luz, Forma y Señales Sonoras

Setales de comunicación internacionales

Trocodmientos de seguridad, en conformidad con el Codigo ISIA

S 64 85