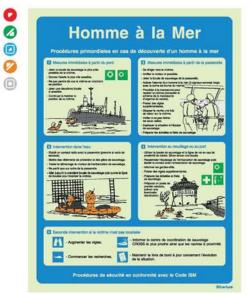

- Incrementar adminds tas viglas.

iHombre al Agua!

Luz, Forma y Señales Sonoras

Setales de comunicación internacionales

Trocodmientos de seguridad, en conformidad con el Codigo ISIA

S 64 85