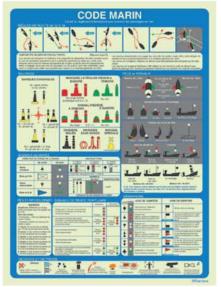

#### Info Panels with Sign Symbols and Meaning Descriptions

The IMO International Safety Management (ISM) Code was developed with the aim of implementing safety practices at sea which would lead to the prevention of human injury or loss of life as well as the prevention of damage to the environment and property.

The **Everlux** safety procedures are in compliance with the ISM Code and provide you with the necessary training and information requirements that must be displayed on board.

(mm) 300x400 400x600

IMO Fire Control Signs
According to IMO Resolution A.952 (23) and ISO 17631