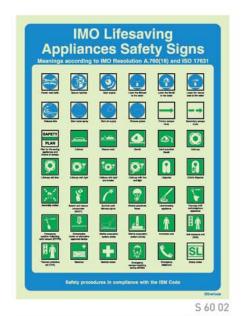

#### Evacuation and Life-Saving Safety Procedures

[mm] 300x400 400x600

S 60 51

S 60 53

#### Evacuation and Life-Saving Safety Procedures

 [mm]

300x400

400x600

5 60 73

Lifeboat Launching

S 60 55

S 60 56

#### Evacuation and Life-Saving Safety Procedures

(mm) 300x400 400x600

S 60 74

S 60 59

S 60 60

S 60 61

S 60 62