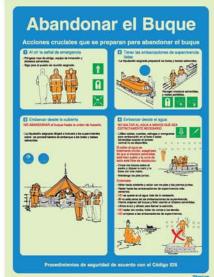

#### Evacuation and Life-Saving Safety Procedures

[mm] 300x400 400x600

S 60 51

S 60 53

#### Evacuation and Life-Saving Safety Procedures

 [mm]

300x400

400x600

5 60 73

Lifeboat Launching

S 60 55

S 60 56