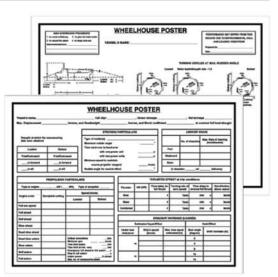

#### [mm] 400x300

The **Everlux**\* Pilot and Wheelhouse cards are compliant with IMO Res. A601 [15] requirements

Item S 62 52 is a double sided panel

S 62 51

S 62 52