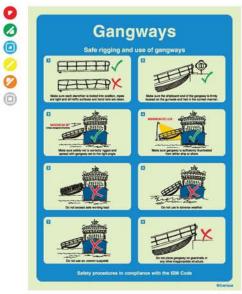

#### Navigation and Harbour Approach Safety Procedures

(mm) 300x400 400x600

5 62 04

5 62 06

S 62 07