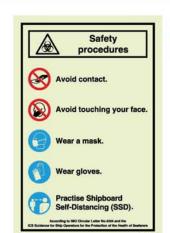

#### Safety Procedures

(mm) 150x200 200x300 300x400

SC 012

[mm] 300x400 400x600

SC 013

SC 019