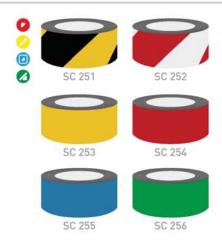

151



(\*) SC 161

(mm) 400x300 600x400 800x600 600x600(\*) 800x800(\*)









(\*) SC 172

# Self-adhesive Photoluminescent Vinyl Discs

(mm) Diam. 80 Diam. 130(\*)













Self-adhesive discs supplied in sheet of 6 or 12 units.



(\*) Supplied by the unit.









SC 185

Diam. 80mm

#### Service





(mm) 800x300

#### Safety Distance









[mm] 200x200 400x400 600x600





0

[mm] 900x200

SC 211



Please wait here for your turn



[mm] 900x150















## Self-adhesive Discs for Floor Application





SC 231







#### **⊗ INFECTION PREVENTION AND CONTROL SAFETY SIGNS • SIGNS FOR FLOOR APPLICATION**

# Portable Signs

[mm] 800x300









# Non-slip Rolls for Floor Application

(mm) 18000x25 18000x50









# Marking Rolls for Floor Application

[mm] 33000x50