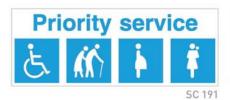

600x200 (\*)800x300

#### MINFECTION PREVENTION AND CONTROL SAFETY SIGNS

#### Prohibition

(mm) 150x200 200x300 300x400





The consumption of products inside is forbidden



person allowed at any one time

Avoid physical contact

SC 102

SC 103



SC 104

SC 101

**Avoid contact** and proximity to other people

nent (PPE) SC 105

Do not share

food or beverages SC 106



SC 108

SC 107

Composite

[mm] 300x300











SC 141

(mm) 600x200 900x300 300x200(\*) 400x300(\*)





SC 151



(\*) SC 161

(mm) 400x300 600x400 800x600 600x600(\*) 800x800(\*)









(\*) SC 172

# Self-adhesive Photoluminescent Vinyl Discs

(mm) Diam. 80 Diam. 130(\*)













Self-adhesive discs supplied in sheet of 6 or 12 units.



(\*) Supplied by the unit.









SC 185

Diam. 80mm

#### Service





(mm) 800x300

#### Safety Distance









[mm] 200x200 400x400 600x600





0

[mm] 900x200

SC 211



Please wait here for your turn



[mm] 900x150















## Self-adhesive Discs for Floor Application





SC 231







#### **⊗ INFECTION PREVENTION AND CONTROL SAFETY SIGNS • SIGNS FOR FLOOR APPLICATION**

# Portable Signs

[mm] 800x300









# Non-slip Rolls for Floor Application

(mm) 18000x25 18000x50









# Marking Rolls for Floor Application

[mm] 33000x50