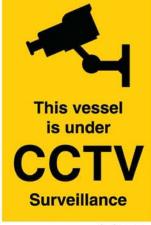

#### **CCTV Signs**

(mm) 150x150(\*) 200x300(\*\*)

(\*) (\*\*) Only available in this size

(\*\*) S 42 40

(\*) 5 42 41

(\*) S 42 42

[mm] 300x100

5 42 43