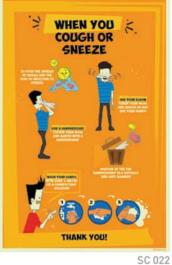

#### Safety Procedures

(mm) 150x200 200x300 300x400

SC 012

[mm] 300x400 400x600

SC 013

SC 019