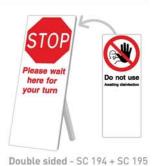

#### Safety Distance

[mm] 200x200 400x400 600x600

0

[mm] 900x200

SC 211

Please wait here for your turn

[mm] 900x150