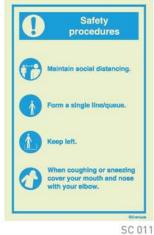

#### Safety Procedures

(mm) 150x200 200x300 300x400

SC 012

[mm] 300x400 400x600

SC 013

SC 019