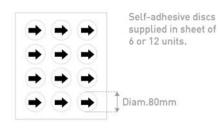

# Self-adhesive Photoluminescent Vinyl Discs

(mm) Diam. 80 Diam. 130(\*)

Self-adhesive discs supplied in sheet of 6 or 12 units.

(\*) Supplied by the unit.

SC 185

Diam. 80mm