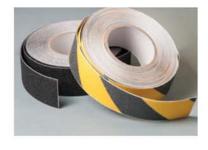

# Non-slip Rolls for Floor Application

(mm) 18000x25 18000x50

# Marking Rolls for Floor Application

[mm] 33000x50