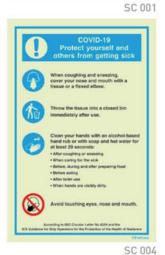

#### Safety Procedures

(mm) 150x200 200x300 300x400

SC 012

[mm] 300x400 400x600

SC 013

SC 019