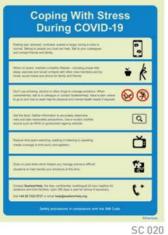

#### Safety Procedures

(mm) 150x200 200x300 300x400

SC 012

[mm] 300x400 400x600

SC 013

SC 019