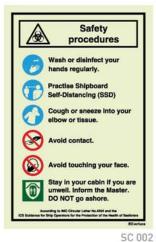

#### Safety Procedures

(mm) 150x200 200x300 300x400

SC 012

[mm] 300x400 400x600

SC 013

SC 019