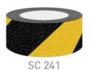

C 141

(mm) 600x200 900x300 300x200(\*) 400x300(\*)





SC 151



(\*) SC 161

(mm) 400x300 600x400 800x600 600x600(\*) 800x800(\*)









(\*) SC 172

# Self-adhesive Photoluminescent Vinyl Discs

(mm) Diam. 80 Diam. 130(\*)













Self-adhesive discs supplied in sheet of 6 or 12 units.



(\*) Supplied by the unit.









SC 185

Diam. 80mm

#### Service





(mm) 800x300

#### Safety Distance









[mm] 200x200 400x400 600x600





0

[mm] 900x200

SC 211



Please wait here for your turn



[mm] 900x150















## Self-adhesive Discs for Floor Application





SC 231







#### **⊗ INFECTION PREVENTION AND CONTROL SAFETY SIGNS • SIGNS FOR FLOOR APPLICATION**

# Portable Signs

[mm] 800x300









# Non-slip Rolls for Floor Application

(mm) 18000x25 18000x50









# Marking Rolls for Floor Application

[mm] 33000x50