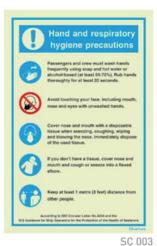

#### Safety Procedures

(mm) 150x200 200x300 300x400

SC 012

[mm] 300x400 400x600

SC 013

SC 019