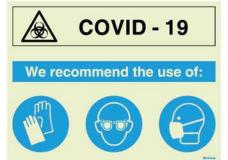

#### Mandatory

SC 071

[mm] 150x200 200x300 300x400

SC 076

SC 077

SC 078

SC 073

SC 079