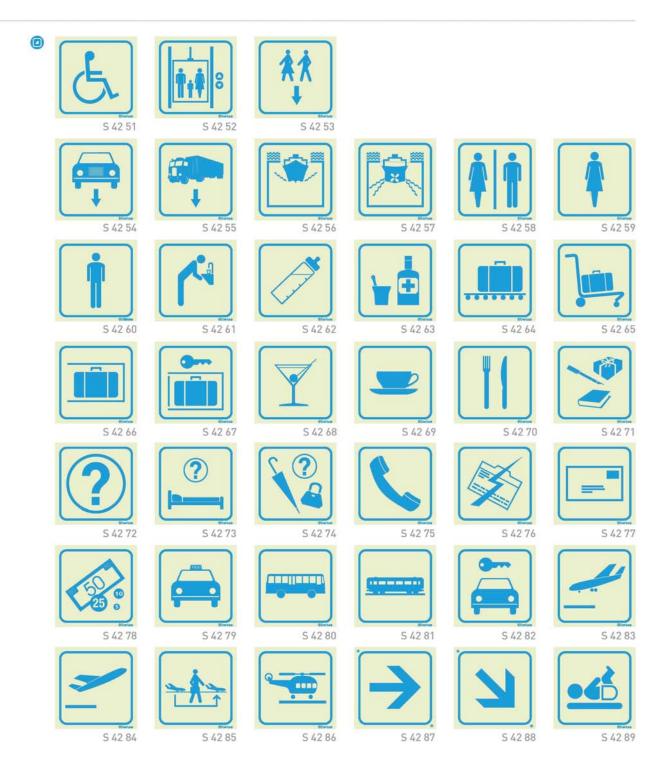

#### **INFORMATION SIGNS**

#### Safety Signs Sccording to the ICAO and IMO Document 9636

(mm) 150x150 200x200 300x300 400x400 0

The ICAO and IMO joint publication Document 9636 specifies the signs to provide guidance information to persons at airports and marine terminals.

The "First Aid", "No Smoking", "No Entry/No trespassing" and "Carry no weapons on board" signs should be designed according to the colours specified in Section II of this publication whilst the colours of general information signs can be decided by national or local authorities keeping in mind that readability is of the foremost importance.