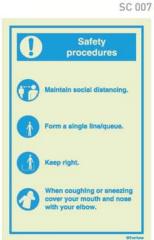

#### Safety Procedures

(mm) 150x200 200x300 300x400

SC 012

[mm] 300x400 400x600

SC 013

SC 019